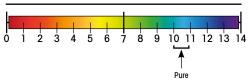

t cleans and removes stains in a single operation.
- Antistatic effect.
- Quick drying.
- DESIGN + ECONOMICAL: 250ml of substrate =
   5L of concentrated solution = 25L of PAE product.
- EASY HANDLING + PRACTICAL: its pocket size, its handle and its tap make it easy to use.

### **PROTECTS:**

- USER + SAFE: free from toxicological classification and post-dilution risks.
- ENVIRONMENT + PROTECTED: reduced carbon footprint.
- PACKAGING + RECYCLABLE: minimised amount of waste.
- LIGHT: prevents RSI
- STORAGE + REDUCED: easy size, easy storage.

#### ADVICE:

- Can be used with EASY DOZ.
- Ideal for glass, smooth and modern surfaces such as: windows, mirrors, windscreens, flat screens, furniture, plastic coatings, lacquered surfaces, kitchen-based stainless steel...

## PACKAGING:



## pH:



#### **INSTRUCTIONS FOR USE:**

- Fill the water bag to obtain 5 L of concentrate.
- Position the bag under the EASY DOZ 4 L/mins, place the suction line with the strainer and the 20% beige dilution nozzle.
  Fill your GREEN CAP sprays directly under the dispenser.
  Spray the product on the surfaces to be treated.
  Clean with a MEMO FIBER or a SPECIAL PROFIBRE VITRES.
- Use clean (drinkable) water to rinse surfaces that come into contact with foodstuffs.

### **PROPERTIES:**

- Clear yellow liquid.
- Natural scent made from essential oils.
- Density: 1.007 ± 0.010.

## WITH THIS PRODUCT, IPC OFFERS YOU:

EASY DOZ • EASY DOZ P • MEMO FIBRE • PROFIBRE VITRES