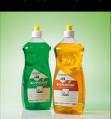

### PROPERTIES:

- Density: 1.04.
- Scent: Citrus or Mint.
- Orange or green viscous liquid.

## PACKAGING: