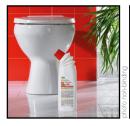

# **ORGANIC TOILET GEL\***

BIOCAN\* GEL

# • \*Biosurfactant-based from specially selected micro-organisms.

• Gel that adheres easily to walls = better descaling action on vertical surfaces.

• 4 in 1: Cleans, protects, descales and main-

### **PROTECTS:**

**INNOVATIVE:** 

• Promotes the effective operation of septic tanks.

• No hazard warning icon. Environmentallyfriendly, user-friendly.

Packaging 100% recyclable.

tains toilets, urinals and drain lines.