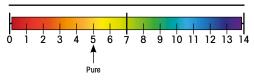

# **ORGANIC TOILET GEL\***



BIOCAN\* GEL

### BATHROOMS

```
ACTION
```

Biotreats











# PACKAGING:



### pH:



# • \*Biosurfactant-based from specially selected micro-organisms.

• Gel that adheres easily to walls = better descaling action on vertical surfaces.

• 4 in 1: Cleans, protects, descales and main-

### **PROTECTS:**

**INNOVATIVE:** 

• Promotes the effective operation of septic tanks.

• No hazard warning icon. Environmentallyfriendly, user-friendly.

Packaging 100% recyclable.

tains toilets, urinals and drain lines.

ADVICE:

 The flexible head allows application to difficult-to-reach corners.

Scent: original.

### INSTRUCTIONS FOR USE:

- Apply to the surface and wipe clean.
- Rinse if required.

If treating drain lines/toilets/urinals, we recommend applying at night after use.

Leave to act.

## **PROPERTIES:**

- Turquoise coloured gel.
- Scent: original.
- Density at 20°C: 1.01